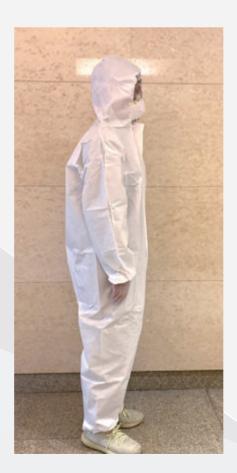

## Protective Overall CK-3

Categorization Protection class: Type 5, Type 6

Product The CK3 is designed for more mobility.

description The coverall is equipped with an overlock-seam bordered elastic

strap at the face, arm, leg, and waist.