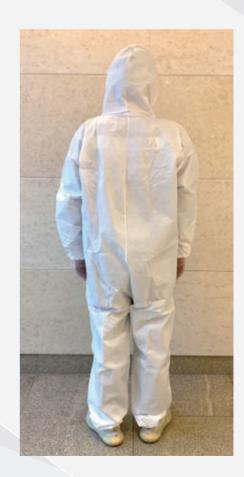

## Protective Overall CK-3

Categorization Protection class: Type 5, Type 6

Product The CK3 is designed for more mobility.

description The coverall is equipped with an overlock-seam bordered elastic

strap at the face, arm, leg, and waist.