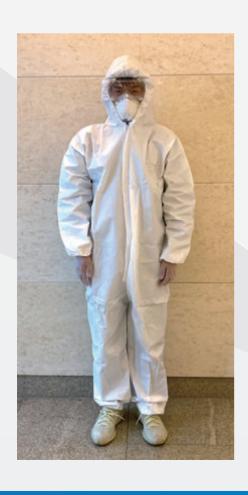

## Protective Overall CK-3

Categorization Protection class: Type 5, Type 6

Product The CK3 is designed for more mobility.

description The coverall is equipped with an overlock-seam bordered elastic

strap at the face, arm, leg, and waist.

Material The CK-3 is mainly made of high barrier composite non-woven fabric,

which is continuously flocculent and dose not produce dust.

Applied standards EN14605:2005+A1:2009

EN13982:Type5 EN13034:Type6